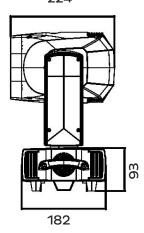

**CONNECTIONS** DMX connections: 3 pin XLR In/Out male and female

Power connections: PowerCon In/Out

PHYSICAL :

Dimensions: 182 x 263 x 381mm

Weight: 7.9kg Housing: Plastic Color: Black IP rating: 20

**DIMENSIONS** 

224