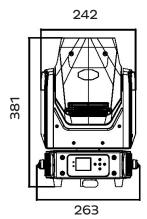

**CONNECTIONS** DMX connections: 3 pin XLR In/Out male and female

Power connections: PowerCon In/Out

PHYSICAL :

Dimensions: 182 x 263 x 381mm

Weight: 7.9kg Housing: Plastic Color: Black IP rating: 20

**DIMENSIONS** 

224